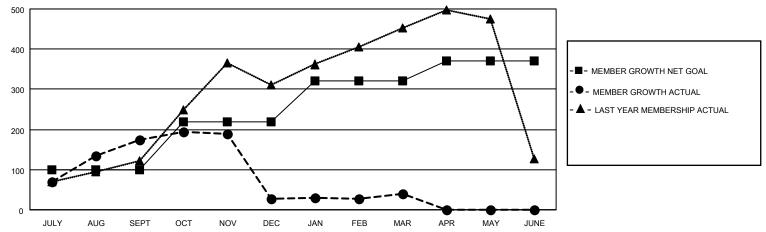

#### GOALS AND ACTUAL MEMBERS CUMULATIVE

| DROPPED CLUBS: 3 |     | 57 CLUBS OF 107 ADDED 1 OR<br>MORE NEW MEMBERS | GENDER DISTRIBUTION                 |                |  |
|------------------|-----|------------------------------------------------|-------------------------------------|----------------|--|
|                  |     | MORE NEW MEMBERS                               | MALE 940 (37.02%                    |                |  |
|                  |     |                                                | FEMALE                              | 1,599 (62.98%) |  |
| DROPPED MEMBERS  |     |                                                | NON BINARY                          | 0 (0.00%)      |  |
|                  |     |                                                | PREFER NOT TO ANSWER                | 0 (0.00%)      |  |
| DECEASED         | 8   |                                                |                                     | , ,            |  |
| CLUB CANCELLED   | 5   | CLICK HERE FOR CUMULATIVE                      | TOTAL FAMILY UNIT MEMBERS           | 847            |  |
| OTHER            | 260 | MEMBERSHIP DATA                                |                                     |                |  |
| TOTAL            | 273 |                                                | FAMILY MEMBERS PAYING HALF DUES 510 |                |  |
|                  |     |                                                |                                     |                |  |