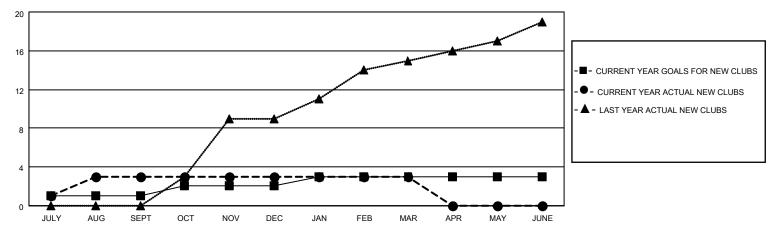

## MONTHLY MEMBERSHIP PROGRESS REPORT

# **LOCATION INDONESIA**

## District 307 A1

| Clubs RESULTS FOR 2022-2023 |   |   |   | Members RESULTS FOR 2022-2023 |     |     |     |
|-----------------------------|---|---|---|-------------------------------|-----|-----|-----|
|                             |   |   |   |                               |     |     |     |
| JULY/AUG/SEPT               | 1 | 3 | 2 | JULY/AUG/SEPT                 | 100 | 399 | 62  |
| OCT/NOV/DEC                 | 1 | 0 | 0 | OCT/NOV/DEC                   | 120 | 48  | 192 |
| JAN/FEB/MAR                 | 1 | 0 | 1 | JAN/FEB/MAR                   | 100 | 33  | 19  |
| APR/MAY/JUNE                | 0 | 0 | 0 | APR/MAY/JUNE                  | 50  | 0   | 0   |

### GOALS AND ACTUAL NEW CLUBS CUMULATIVE



#### GOALS AND ACTUAL MEMBERS CUMULATIVE



| DROPPED CLUBS: 3 |     | 57 CLUBS OF 107 ADDED 1 OR<br>MORE NEW MEMBERS | GENDER DISTRIBUTION                 |                |  |
|------------------|-----|------------------------------------------------|-------------------------------------|----------------|--|
|                  |     | MORE NEW MEMBERS                               | MALE 940 (37.02%                    |                |  |
|                  |     |                                                | FEMALE                              | 1,599 (62.98%) |  |
| DROPPED MEMBERS  |     |                                                | NON BINARY                          | 0 (0.00%)      |  |
|                  |     |                                                | PREFER N